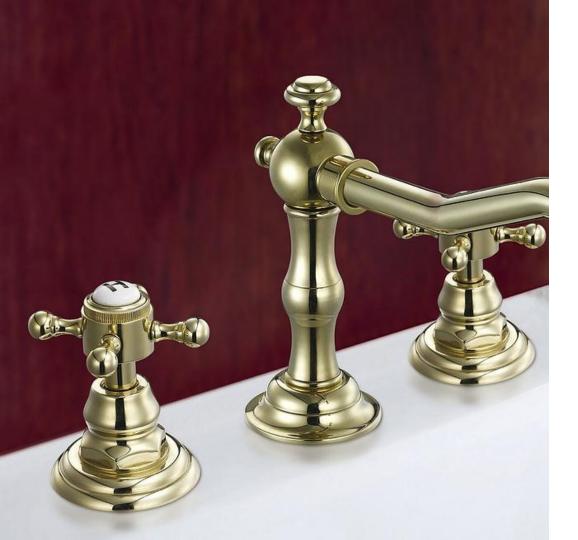

#### **No Drips** Fix any leaky faucets.

#### **Bathrooms**

In the bathroom, re-caulk around tub and sink. Polish all metals.