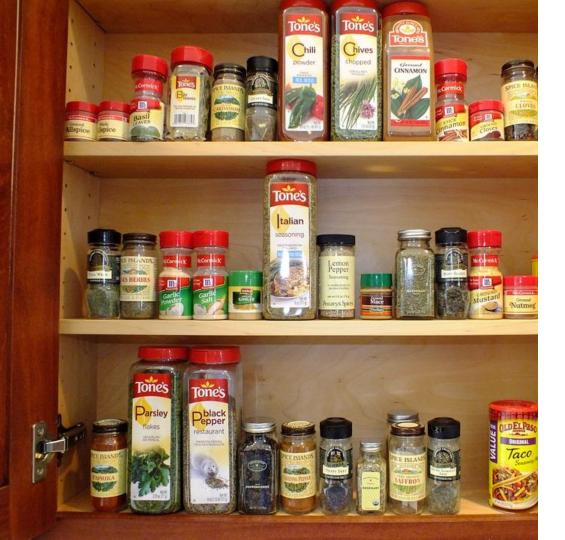

#### **Picture Perfect**

Align items in your kitchen and bathroom cabinets.

#### **Ultra-Organized** Alphabetize collections of DVDs, music, spices, etc.